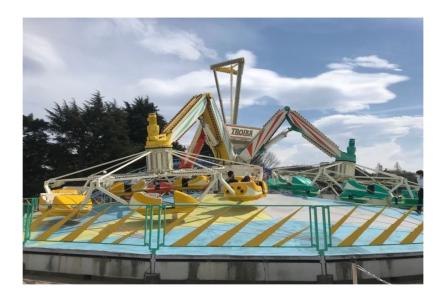

## **Details**

Troika by Huss available for sale.

Troika consists of three arms radiating from a central column. At the end of each arm is a wheel-like assembly (star) holding seven gondolas, each of which seats 2 people side by side, offering a capacity of 42 people at once and theoretical hourly capacity of 1470 people. Troika is described as an ideal family ride with high capacity and smooth ride feel but due to its large size, it is more suited to amusement parks than as a fairground attraction.