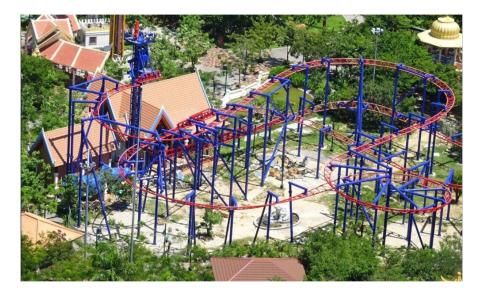

## Details

Suspended Coaster by ABC Rides available for sale.

The Suspended Coaster is a sleek and modern attraction featuring four-seat vehicles suspended under the track. Each vehicle includes back-to-back molded seats and individual lap bar restraints, ensuring safety and comfort for all riders.

Its open design allows smaller guests to experience the excitement of riding both forwards and backwards!

More information available upon inquiry.

| Manufacturer    | ABC Rides Switzerland                  |
|-----------------|----------------------------------------|
| Seats           | 4 per Car                              |
| Hourly Capacity | 360 pph                                |
| Height          | 15 m / 49 ft 3 "                       |
| FootPrint       | 85 m x 38 m / 278 ft 10 " x 124 ft 8 " |