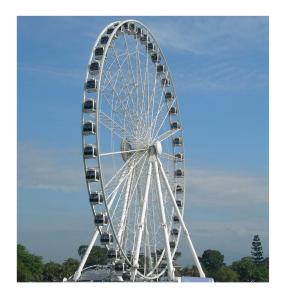

## **Details**

Giant Wheel R60 SP from Dutch Wheels available for sale!

Giant Wheel acts as a great landmark and a tourist attraction, while providing exceptional passenger experience and a great view of the surroundings.

It is a transportable model requiring foundation, but the components can be shipped in containers and the wheel can be assembled and disassembled in a relatively short time. Operating the wheel is simple as is maintenance, and it is capable to deal with extreme climate conditions.

More information available upon inquiry!

| Year of Manufacturing | 2010                          |
|-----------------------|-------------------------------|
| Footprint             | 24.75m x 20.4 / 81 ft x 67 ft |
| Height                | 60 m / 197 ft                 |
| Cabins                | 42                            |
| Capacity              | 8 per cabin                   |
| Hourly Capacity       | 2160                          |
| Power                 | 360 A, 3-phase                |