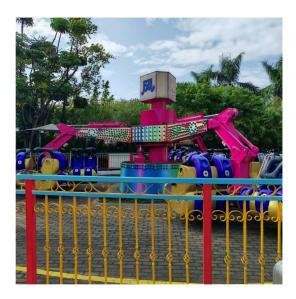

## **Details**

Energy Storm 3 by Zamperla available for sale!

Ignite the action with Zamperla's Energy Storm, a wild spinning and swinging adventure that'll leave guests dizzy with excitement. Featuring rotating gondolas that swing outward as they spin, this ride delivers a high-energy experience that's perfect for thrill-seekers. Its stunning visual appeal and dynamic motion make it a centerpiece attraction that commands attention from all corners of the park. A great addition for parks looking to add a sensational, adrenaline-pumping ride to their lineup.

Additional information available upon inquiry.

| Manufacturer        | Zamperla S.p.A       |
|---------------------|----------------------|
| Year of Manufacture | 2004                 |
| Footprint           | □ 16 m / □ 52 ft 5 " |
| Height              | 6 m / 20 ft          |
| Capacity            | 2 per gondola        |
| Number of Gondolas  | 12                   |
| Hourly Capacity     | 480 PPH              |