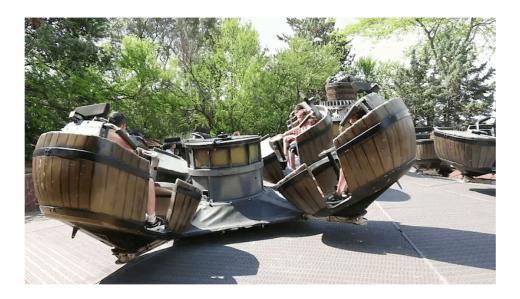

The ride has a central rotating hub and three counter rotating arms. Each of these arms carries four gondolas that are mounted on an axis, offering a max capacity of 24 passengers at once, and theoretical hourly capacity of 720 people.

Themed after "Spinning Barrels"

More information available upon inquiry

| Manufacturer          | Huss Park Attractions GmbH |
|-----------------------|----------------------------|
| Year of Manufacturing | 2000                       |
| Diameter              | Ø 16 m / 52 ft             |
| Height                | 2,8 m / 9 ft               |
| Capacity              | 24 passengers              |
| Hourly Capacity       | 720 pph                    |
| Model                 | Semi-park, no foundation   |
| Availability          | Immediately                |