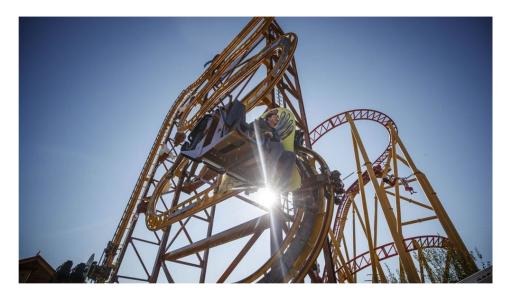

## Details

Roller Ball by RES available for sale!

The Roller Ball is an adrenaline-pumping ride designed for thrill-seekers. Riders experience a freefall sensation as they plummet down a vertical track, with cars rotating independently for added excitement. Seating 4 passengers per car, with 3 cars available, for a theoretical capacity of 360 passengers an hour – for the small footprint, this ride is perfect for maximizing guest engagement in a compact setting.