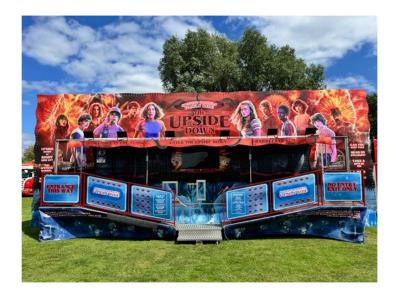

Recently refurbished in 2023, it has been themed after the Netflix hit 'Stranger Things.'

Additional information available upon inquiry.

| Manufacturer | Modern Products          |
|--------------|--------------------------|
| Footprint    | 10m x 4m / 33 ft x 14 ft |
| Refurbished  | 2023                     |