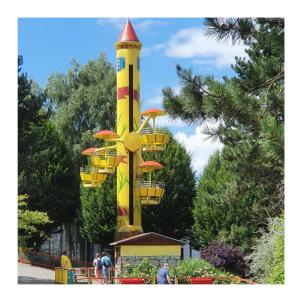

## **Details**

FlyingWheels by Metallbau Emmeln available for sale!

FlyingWheels is a tower-shaped ride, offering up to 4 different movements to entice visitors. The 13.5 m (44 ft) tower consists of 2 wheels which rotate like a ferris wheel on a diameter of only 3.45m (11 ft)!

Each wheel has 3 gondolas, which fit up to 6 people for a total capacity of 36 passengers. The gondolas can be made to rotate around their own axis manually, and during the up-and-down motion around the tower's axis.