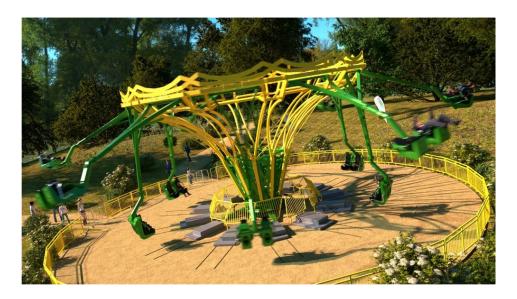

## **Details**

SkySeeker by RES!

A completely new ride built by Swiss manufacturer RES and designed together with Amusement-rides.com team.

SkySeeker is a swirling swing ride for big and small. The suspended seats are balanced and supported to trigger seat rotations as they swing outside and gain speed.

The harmonized movement, various speeds combined with the rotation make this attraction unique.

The ability to interactively stop the seat rotation at any time during the ride is optionally available.

Built by order.

Full details available upon inquiry.

| Manufacturer          | Ride Engineers Switzerland - RES GmbH |
|-----------------------|---------------------------------------|
| Year of Manufacturing | New, built by order                   |
| Footprint             | □ 23.6 m / 77 ft                      |
| Height                | 7.3 m / 24 ft                         |
| Capacity              | 24 passengers                         |
| Hourly Capacity       | 576 pph                               |
| Gondola rotation      | Gravity driven                        |
| Model                 | Park model, no foundation             |